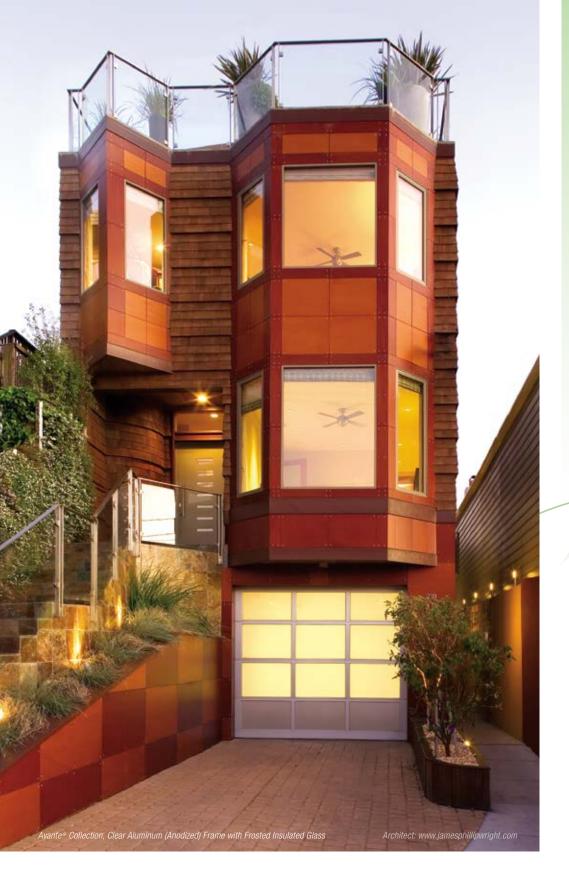

# AVANTE® collection

The Avante is the perfect choice to modernize any home; transforming not only garages, it can also be used as an indoor loft partition or a versatile solarium door.