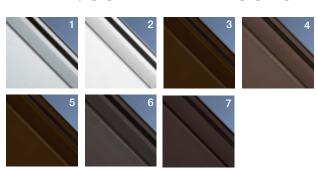

1 Clear Aluminum (Anodized)

2 Standard White3 Bronze (Painted)4 Chocolate (Painted)5 Bronze (Anodized)6 Black (Anodized)7 Dark Bronze (Anodized)

See your Clopay Dealer for WINDCODE® availability.

# FRAME/SOLID PANEL COLOR OPTIONS

Due to the anodizing process, color variation may occur.

The use of "Bronze (Painted)" is recommended for a more consistent bronze finish color.

Custom colors available.