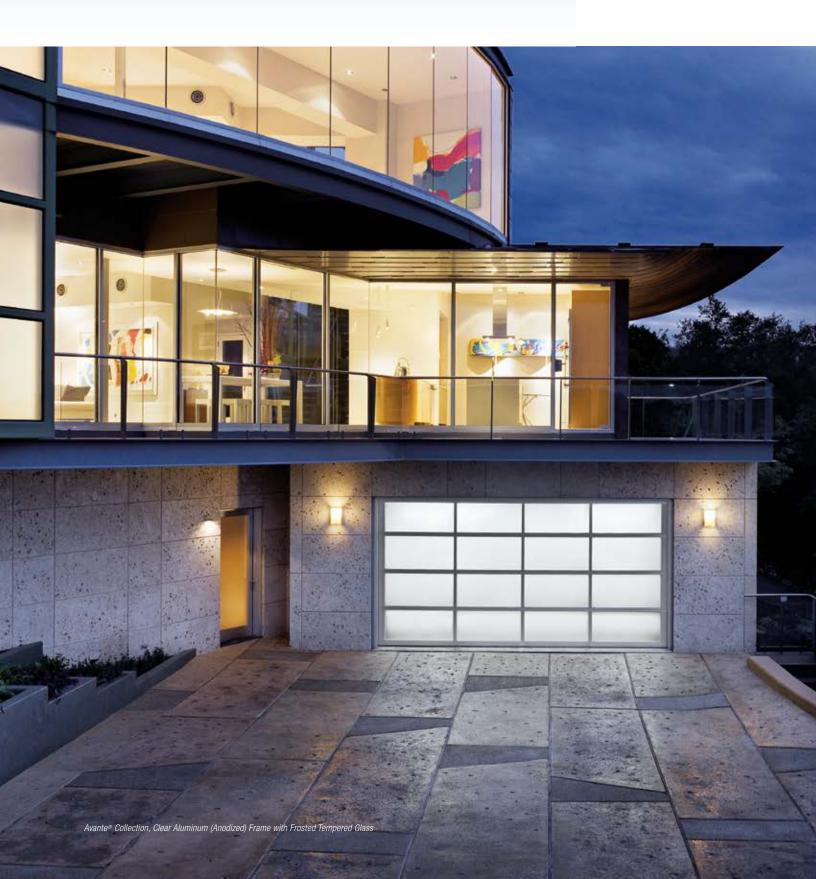

# AVANTE® collection

The Avante is the perfect choice to modernize any home; transforming not only garages, it can also be used as an indoor loft partition or a versatile solarium door.

Clopay® is committed to designing, manufacturing and distributing garage doors that enhance the beauty, safety and value of your home while minimizing the impact on the environment.

The Avante® Collection helps conserve natural resources by providing environmentally conscious consumers with a durable, reliable, low-maintenance door.