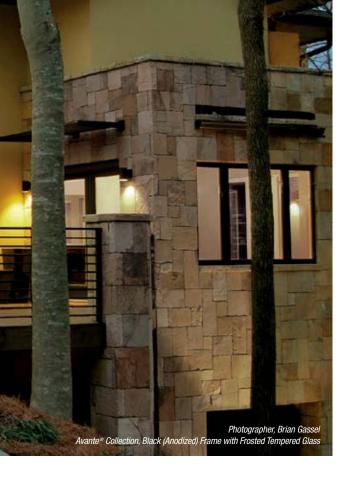

# AVANTE® collection

The Avante is the perfect choice to modernize any home; transforming not only garages, it can also be used as an indoor loft partition or a versatile solarium door.