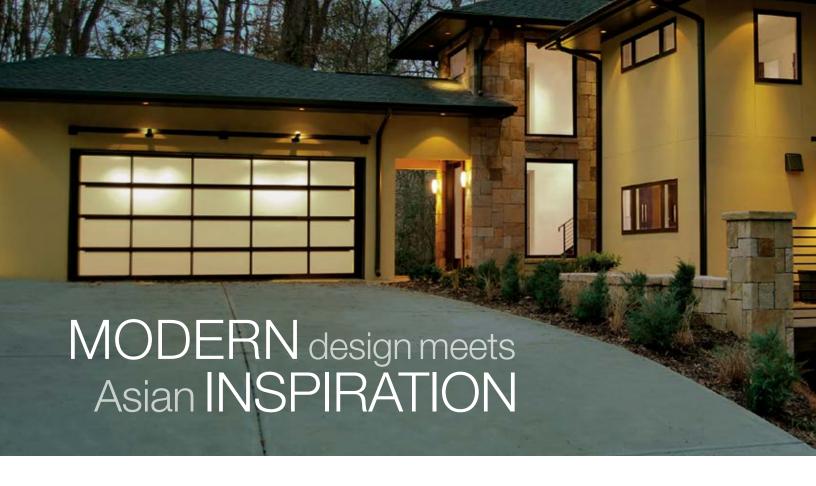

# AVANTE® collection

The Avante is the perfect choice to modernize any home; transforming not only garages, it can also be used as an indoor loft partition or a versatile solarium door.