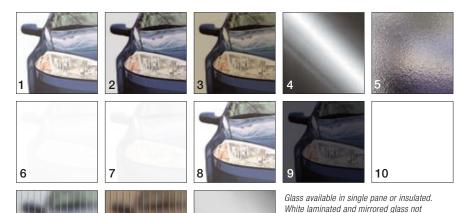

#### **GLASS/PANEL OPTIONS**

Acrylic windows require special cleaning. Never use products that contain ammonia or petroleum products to clean acrylic. Please visit clopaydoor.com/acrylic for complete details.

- 1 Clear Glass\*
- 2 Gray Tinted Glass\*
- 3 Bronze Tinted Glass\*
- 4 Mirrored Glass\*
- 5 Obscure Glass\*
- 6 White Laminate Glass
- 7 Frosted Glass\* or Acrylic
- 8 Clear Acrylic
- 9 Gray Acrylic
- 10 White Acrylic
- 11 Clear Polygal®
- 12 Bronze Polygal®
- 13 Clear Anodized (Aluminum Panel)

\*Glass is tempered