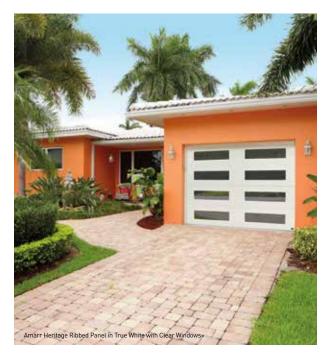

## **MOSAIC DESIGN IDEAS**

Short or long panel windows with clear or obscure glass, placed in any standard position<sup>•</sup> on any section of an Amarr traditional steel door. Insulated glass available for triple-layer doors. Visit **amarr.com** for more design inspirations.