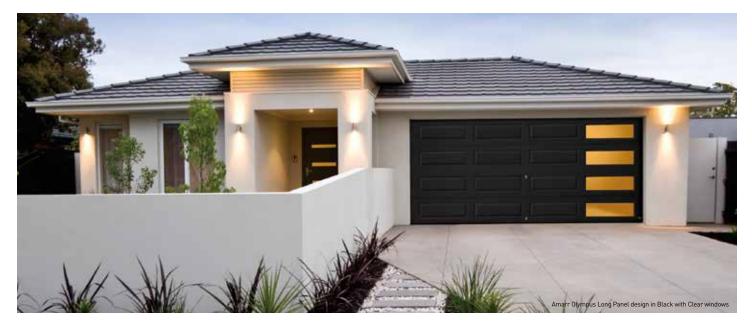

## **MOSAIC DESIGN IDEAS**

Short or long panel windows with clear or obscure glass, placed in any standard position<sup>•</sup> on any section of an Amarr traditional steel door. Insulated glass available for triple-layer doors. Visit **amarr.com** for more design inspirations.