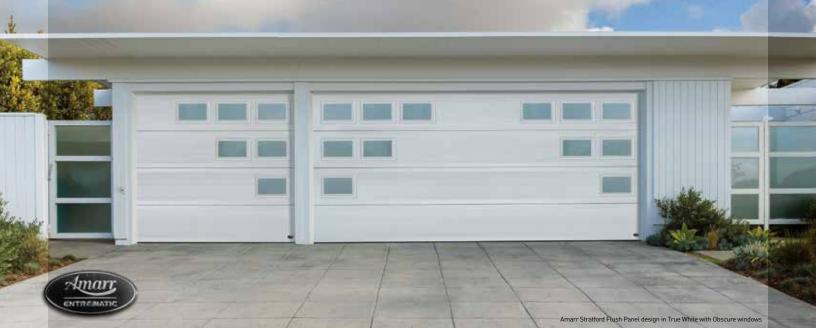

## **MOSAIC DESIGN IDEAS**

Short or long panel windows with clear or obscure glass, placed in any standard position<sup>•</sup> on any section of an Amarr traditional steel door. Insulated glass available for triple-layer doors. Visit **amarr.com** for more design inspirations.