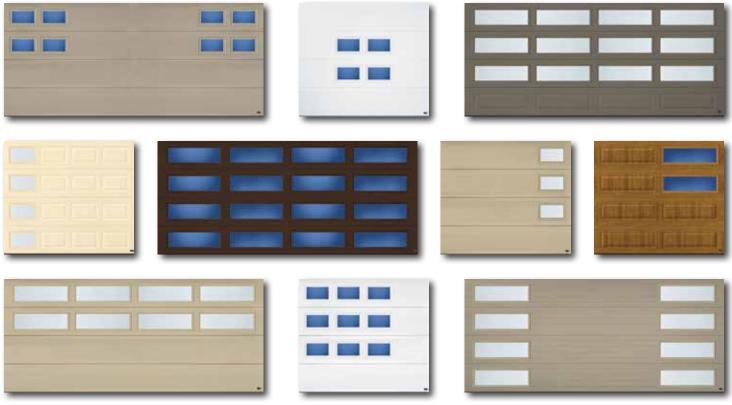

#### For all Amarr® Traditional Steel Collections

**The choice is yours.** Add visual interest to your contemporary, mid-century modern or transitional home. With Mosaic Window Options you decide the number and location of windows to create the door design you want. Just like your home, your garage door should be a reflection of your personal style.

- Choose the Amarr traditional collection based on your safety, energy efficiency and durability needs: Heritage<sup>™</sup>, Olympus, Lincoln, or Stratford<sup>®</sup>
- **2.** Choose the panel design that complements the exterior of your home: Short, Long, Flush\* or Ribbed\* panel
- **3.** Create your door design with short or long panel windows, clear or obscure glass, in any door location<sup>+</sup>

Mosaic Window Options lets you create an Amarr garage door that is uniquely your own!

\*Available in Heritage HR3000, Lincoln Ll3000 and Stratford ST3000 only. <sup>†</sup>Windows can be placed in any standard position on any section of an Amarr traditional steel door