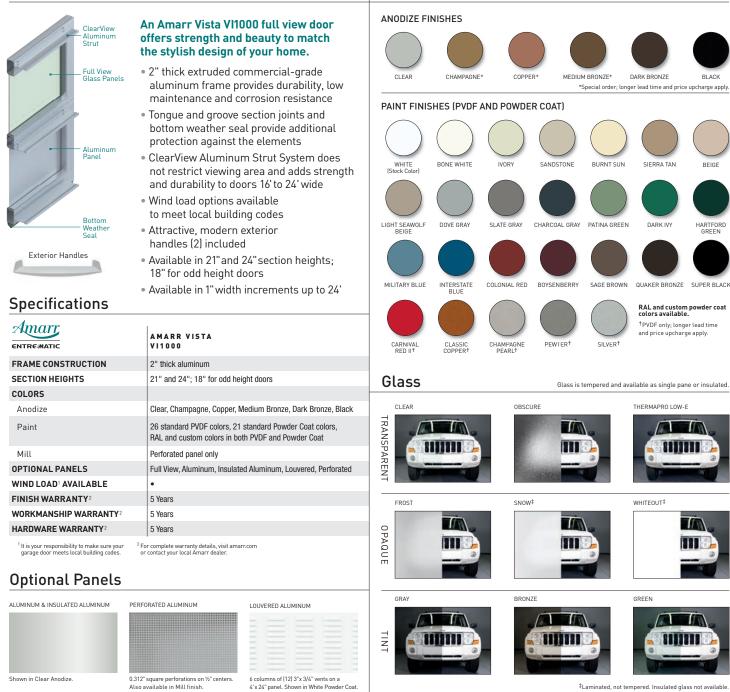

### Construction

Colors

### **Glazing Options**

|                    | Annealed Single Pane |            | Tempered Single Pane |            | Annealed Dual Pane   Tempere |            | Tempered | Tempered Dual Pane   Laminated |      | Polycarbonate |      |             | Single Pane Acrylic |               |      |      |      |
|--------------------|----------------------|------------|----------------------|------------|------------------------------|------------|----------|--------------------------------|------|---------------|------|-------------|---------------------|---------------|------|------|------|
|                    | 1/8"                 | 1/8" Low-E | 1/8"                 | 1/8" Low-E | 1/4"                         | 1/4" Low-E | 1/2"     | 1/2" Low-E                     | 1/2" | 1/2" Low-E    | 1/4" | Single 1/8" | Single 1/4"         | Tri-Wall 5/8" | 1/8" | 1/4" | 1/2" |
| CLEAR              | •                    | •          | •                    | •          | •                            | •          | •        | •                              | •    | •             |      | •           | •                   | •             | •    | •    | •    |
| OBSCURE            | •                    |            | •                    |            |                              |            | •        | •                              |      |               |      |             |                     |               |      |      |      |
| FROST              | •                    |            | •                    |            | •                            |            | •        | •                              |      |               |      |             |                     | •             |      |      |      |
| SNOW               |                      |            |                      |            |                              |            |          |                                |      |               | •    |             |                     | •             |      |      |      |
| WHITEOUT           |                      |            |                      |            |                              |            |          |                                |      |               | •    |             |                     |               |      |      |      |
| GRAY TINT          | •                    |            | •                    |            |                              |            | •        | •                              | •    | •             |      |             |                     |               |      |      |      |
| <b>BRONZE TINT</b> | •                    |            | •                    |            |                              |            | •        | •                              | •    | •             |      |             |                     | •             |      |      |      |
| GREEN TINT         | •                    |            | •                    |            |                              |            |          | •                              | •    | •             |      |             |                     |               |      |      |      |