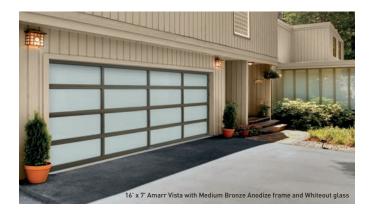

# Amarr<sup>®</sup> Vista VI1000 Contemporary Aluminum Full View Garage Doors

It's the perfect reflection of your style. The modern industrial look goes residential with the introduction of the Amarr Vista collection. From the outside, these sleek doors perfectly mirror the clean lines and glass expanses of your home's contemporary design. Inside, they transform your garage into a bright and inviting room.