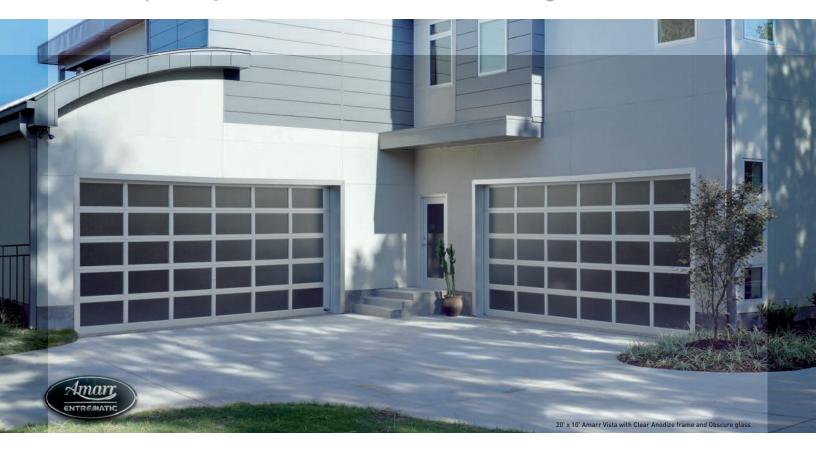

# Amarr<sup>®</sup> Vista VI1000 Contemporary Aluminum Full View Garage Doors

It's the perfect reflection of your style. The modern industrial look goes residential with the introduction of the Amarr Vista collection. From the outside, these sleek doors perfectly mirror the clean lines and glass expanses of your home's contemporary design. Inside, they transform your garage into a bright and inviting room.