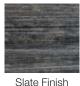

### FEATURES

- The painted steel surface simulates a real stained door without the hassles of staining and the ongoing maintenance of wood.
- For Gallery<sup>®</sup> and Classic<sup>™</sup> Collection doors, the woodgrain pattern is bi-directional, running horizontal on stiles and vertical on panels, while on the Modern Steel<sup>™</sup> Collection, the woodgrain runs uni-directional for an authentic, architecturally accurate look.
- Available in Walnut, Dark, Cherry, Medium and Slate Finishes that complement entry doors, shutters and other exterior stained wood products.
- Available on select 3-layer Gallery<sup>®</sup>, Modern Steel<sup>™</sup> and Classic<sup>™</sup> Collection models.
- The exterior surface texture complements the woodgrain pattern being used. For Gallery<sup>®</sup> and Classic<sup>™</sup> Collection doors, a stucco texture accentuates the bi-directional pattern, while on the Modern Steel<sup>™</sup> Collection, a woodgrain surface texture helps to make the door appear true to life.
- Available for select WINDCODE<sup>®</sup> applications.

#### FINISHES

GALLERY® COLLECTION ULTRA-GRAIN® OAK FINISHES

Walnut Finish Dark Finish

Medium Finish

Slate Finish

MODERN STEEL<sup>™</sup> COLLECTION ULTRA-GRAIN<sup>®</sup> CYPRESS FINISHES

CLASSIC<sup>™</sup> COLLECTION ULTRA-GRAIN<sup>®</sup> CLASSIC FINISHES