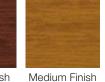

### FEATURES

- The painted steel surface simulates a real stained door without the hassles of staining and the ongoing maintenance of wood.
- For Gallery<sup>®</sup> and Classic<sup>™</sup> Collection doors, the woodgrain pattern is bi-directional, running horizontal on stiles and vertical on panels, while on the Modern Steel<sup>™</sup> Collection, the woodgrain runs uni-directional for an authentic, architecturally accurate look.
- Available in Walnut, Dark, Cherry, Medium and Slate Finishes that complement entry doors, shutters and other exterior stained wood products.
- Available on select 3-layer Gallery<sup>®</sup>, Modern Steel<sup>™</sup> and Classic<sup>™</sup> Collection models.
- The exterior surface texture complements the woodgrain pattern being used. For Gallery<sup>®</sup> and Classic<sup>™</sup> Collection doors, a stucco texture accentuates the bi-directional pattern, while on the Modern Steel<sup>™</sup> Collection, a woodgrain surface texture helps to make the door appear true to life.
- Available for select WINDCODE<sup>®</sup> applications.

#### FINISHES

GALLERY® COLLECTION ULTRA-GRAIN® OAK FINISHES

Walnut Finish Dark Finish

Medium Finish

Slate Finish

MODERN STEEL<sup>™</sup> COLLECTION ULTRA-GRAIN<sup>®</sup> CYPRESS FINISHES

CLASSIC<sup>™</sup> COLLECTION ULTRA-GRAIN<sup>®</sup> CLASSIC FINISHES

Medium Finish

**Note:** Due to the printing process, color may vary from actual product color. Please see your Clopay Dealer for actual color sample.