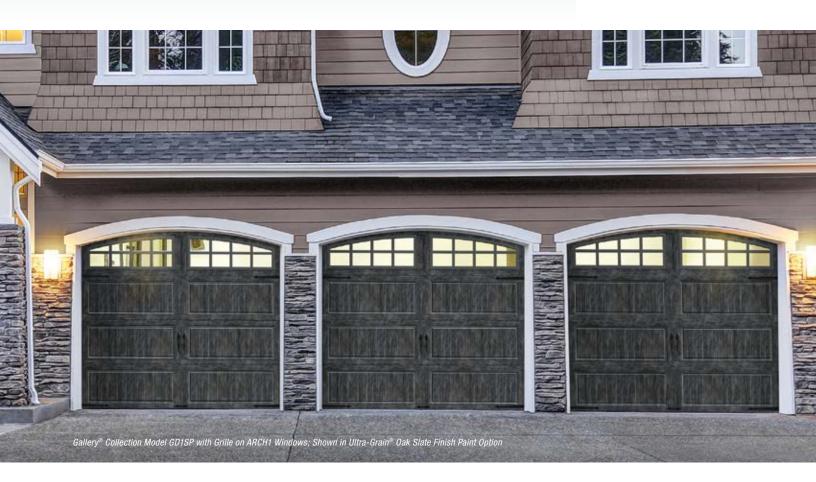

GALLERY®, CLASSIC<sup>™</sup> AND MODERN STEEL<sup>™</sup> COLLECTIONS

#### THE BEAUTY OF STAINED WOOD WITHOUT THE UPKEEP

Clopay's Ultra-Grain<sup>®</sup> paint finish delivers the best of both worlds: the realistic look of natural wood with the low maintenance and energy efficiency benefits of insulated steel. But unlike real wood, it's UV-resistant and impervious to moisture, so it won't fade, rot, split, shrink or crack, saving you and the environment material, energy and resources necessary to maintain or replace door components.

### FEATURES

- The painted steel surface simulates a real stained door without the hassles of staining and the ongoing maintenance of wood.
- For Gallery<sup>®</sup> and Classic<sup>™</sup> Collection doors, the woodgrain pattern is bi-directional, running horizontal on stiles and vertical on panels, while on the Modern Steel<sup>™</sup> Collection, the woodgrain runs uni-directional for an authentic, architecturally accurate look.
- Available in Walnut, Dark, Cherry, Medium and Slate Finishes that complement entry doors, shutters and other exterior stained wood products.
- Available on select 3-layer Gallery<sup>®</sup>, Modern Steel<sup>™</sup> and Classic<sup>™</sup> Collection models.
- The exterior surface texture complements the woodgrain pattern being used. For Gallery<sup>®</sup> and Classic<sup>™</sup> Collection doors, a stucco texture accentuates the bi-directional pattern, while on the Modern Steel<sup>™</sup> Collection, a woodgrain surface texture helps to make the door appear true to life.
- Available for select WINDCODE<sup>®</sup> applications.