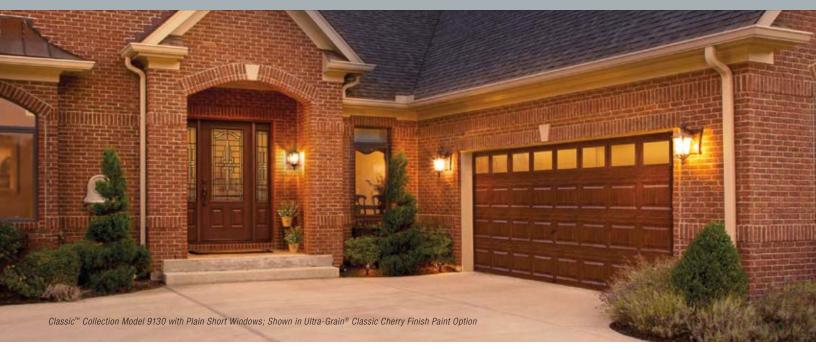

GALLERY®, CLASSIC<sup>™</sup> AND MODERN STEEL<sup>™</sup> COLLECTIONS

#### THE BEAUTY OF STAINED WOOD WITHOUT THE UPKEEP

Clopay's Ultra-Grain<sup>®</sup> paint finish delivers the best of both worlds: the realistic look of natural wood with the low maintenance and energy efficiency benefits of insulated steel. But unlike real wood, it's UV-resistant and impervious to moisture, so it won't fade, rot, split, shrink or crack, saving you and the environment material, energy and resources necessary to maintain or replace door components.

### FEATURES

- The painted steel surface simulates a real stained door without the hassles of staining and the ongoing maintenance of wood.
- For Gallery<sup>®</sup> and Classic<sup>™</sup> Collection doors, the woodgrain pattern is bi-directional, running horizontal on stiles and vertical on panels, while on the Modern Steel<sup>™</sup> Collection, the woodgrain runs uni-directional for an authentic, architecturally accurate look.
- Available in Walnut, Dark, Cherry, Medium and Slate Finishes that complement entry doors, shutters and other exterior stained wood products.
- Available on select 3-layer Gallery<sup>®</sup>, Modern Steel<sup>™</sup> and Classic<sup>™</sup> Collection models.
- The exterior surface texture complements the woodgrain pattern being used. For Gallery<sup>®</sup> and Classic<sup>™</sup> Collection doors, a stucco texture accentuates the bi-directional pattern, while on the Modern Steel<sup>™</sup> Collection, a woodgrain surface texture helps to make the door appear true to life.
- Available for select WINDCODE<sup>®</sup> applications.