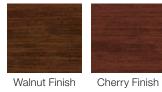

### FEATURES

- The painted steel surface simulates a real stained door without the hassles of staining and the ongoing maintenance of wood.
- For Gallery<sup>®</sup> and Classic<sup>™</sup> Collection doors, the woodgrain pattern is bi-directional, running horizontal on stiles and vertical on panels, while on the Modern Steel<sup>™</sup> Collection, the woodgrain runs uni-directional for an authentic, architecturally accurate look.
- Available in Walnut, Dark, Cherry, Medium and Slate Finishes that complement entry doors, shutters and other exterior stained wood products.
- Available on select 3-layer Gallery<sup>®</sup>, Modern Steel<sup>™</sup> and Classic<sup>™</sup> Collection models.
- The exterior surface texture complements the woodgrain pattern being used. For Gallery<sup>®</sup> and Classic<sup>™</sup> Collection doors, a stucco texture accentuates the bi-directional pattern, while on the Modern Steel<sup>™</sup> Collection, a woodgrain surface texture helps to make the door appear true to life.
- Available for select WINDCODE<sup>®</sup> applications.

#### FINISHES

GALLERY® COLLECTION ULTRA-GRAIN® OAK FINISHES

Walnut Finish Dark Finish

Medium Finish

Slate Finish

MODERN STEEL<sup>™</sup> COLLECTION ULTRA-GRAIN<sup>®</sup> CYPRESS FINISHES

CLASSIC<sup>™</sup> COLLECTION ULTRA-GRAIN<sup>®</sup> CLASSIC FINISHES